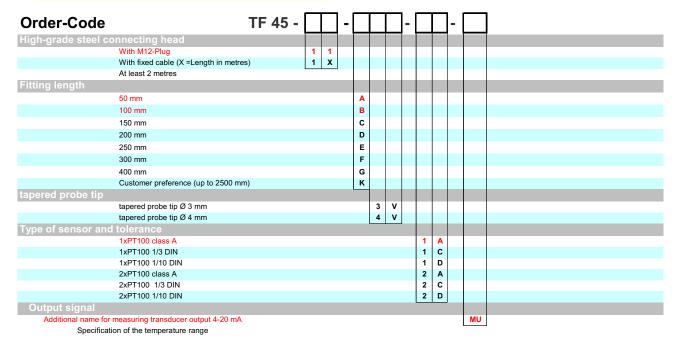

- ▶ 1 or 2xPt100, class A 1/3 DIN or 1/10 DIN
- ▶ Sensor lengths from 50 mm to 2500 mm
- ► Functional range up to 200°C
- ▶ Connection by fixed cable or M12-plug
- ▶ Adapter for all common process connections
- ▶ Thread G1/2", elastomer-free sealing system
- ▶ Protection class IP69K

The red marked items are preffered types!

Stand: 09/2009