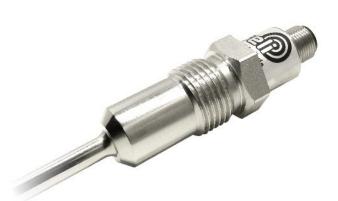

## Type TF 45

Temperature sensor aseptic applications with welding sleeve system and modular process connections

## **Basic features**

- welding sleeve system with modular process connections
- Aseptic measuring point
- ▶ Measuring transducer optional
- ▶ Wetting parts made of high-grade steel material no. 1.4404
- FDA, EHEDG-conformal

- ▶ 1 or 2xPt100, class A 1/3 DIN or 1/10 DIN
- ▶ Sensor lengths from 50 mm to 2500 mm
- ► Functional range up to 200°C
- ▶ Connection by fixed cable or M12-plug
- ▶ Adapter for all common process connections
- ▶ Thread G1/2", elastomer-free sealing system
- ▶ Protection class IP69K