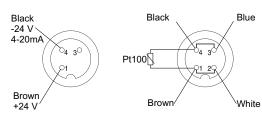

- ▶ 1 or 2xPt100, class A 1/3 DIN or 1/10 DIN
- ▶ Sensor lengths from 50 mm to 2500 mm
- ► Functional range up to 200°C
- ▶ Connection by fixed cable or M12-plug
- ▶ Adapter for all common process connections
- ▶ Thread G1/2", elastomer-free sealing system
- ▶ Protection class IP69K

## With measuring transducer MUK Without measuring transmitter MUK