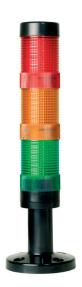

## **COMPRO ST 40**

- I Flexible capabilities
- I Several combination possibilities
- I Impact-proof case
- I Sounder version available
- I LED-Signal tower
- I Easy assembly

- O Fire
- Security
- Industrial
- Railway
- Marine
- Optical
- Acoustic

| SPECIFICATIONS        |                                            |            |
|-----------------------|--------------------------------------------|------------|
| MODEL                 | Compro ST 40 ( 24VDC )                     |            |
| Operating voltage     | 24VDC                                      |            |
| Capabilities          | continous light, flash light, double flash |            |
| IP rating             | IP 65                                      |            |
| Operating temperature | -25°C to +70°C                             |            |
| Body colour           | black                                      |            |
| Lens colours          | red, yellow, green, blue, clear            |            |
| Construction          | PC                                         |            |
| ORDER DATA            |                                            | 24VDC      |
| Elements              | red                                        | ST40FR024  |
|                       | yellow                                     | ST40FA024  |
|                       | green                                      | ST40FG024  |
|                       | blue                                       | ST40FB024  |
|                       | clear                                      | ST40FK024  |
| Accessories           | base / cap                                 | ST40F-Base |