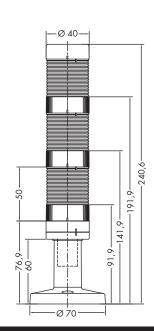

| SPECIFICATIONS        |                                            |            |
|-----------------------|--------------------------------------------|------------|
| MODEL                 | Compro ST 40 ( 24VDC )                     |            |
| Operating voltage     | 24VDC                                      |            |
| Capabilities          | continous light, flash light, double flash |            |
| IP rating             | IP 65                                      |            |
| Operating temperature | -25°C to +70°C                             |            |
| Body colour           | black                                      |            |
| Lens colours          | red, yellow, green, blue, clear            |            |
| Construction          | PC                                         |            |
| ORDER DATA            |                                            | 24VDC      |
| Elements              | red                                        | ST40FR024  |
|                       | yellow                                     | ST40FA024  |
|                       | green                                      | ST40FG024  |
|                       | blue                                       | ST40FB024  |
|                       | clear                                      | ST40FK024  |
| Accessories           | base / cap                                 | ST40F-Base |